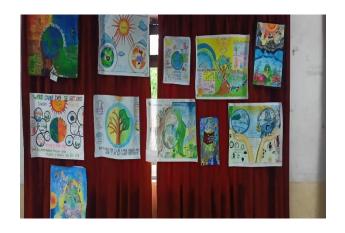

Students in their posters has shown of ozone layer Depletion which was very informative. Overall ozone layer is around the earth. Average thickness of ozone layer is 300 Dobson unit or 30 mms thick. He explained cause of degeneration of Ozone of Ozone layer. The rate of breakdown is faster than the formation therefore it layer becomes thinClFC, BrFCs Nitrous oxidedeplete the Ozone layer, these are widely used electronic instruments in Ac, Fridge, Caretc. Chemical reactions of ClFCs deplete the Ozone layers.

Students also suggested the remedies through their posters on how to solve problems of Ozone destruction. He has given the statistical data and up to 50 percent destruction of CIFC by 1918.He explained the impact of Ozone layer depletion causes Skin cancerand genetic damages. UV radiation in sun light and Health impact of UV radiation on human life. Finally, he said that Ozone hole is responsible to climate change ang Global warming.