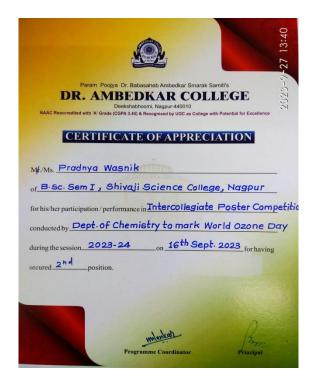

First prize goes to Ms. Masum Meshram of Shivaji Science and Asawari Kasare and Payoshini Gurao of Dr.ambedkar collegeNagpur. Second Prize winner was Ms. Sakshi Sonawaneof Mohota Science College Nagur and Pradnya Wasanik of Shivaji Science College Nagpur. Third Prize winner are Shikha Yadao,Dharmpeth college, and Suman nayak and Renuka Dharapur of Dr. Ambedkar College Nagpur. Prize distribution ceremony was conducted by the hand of Dr. Mrs. B.A.Mehere madam Principal of the College.