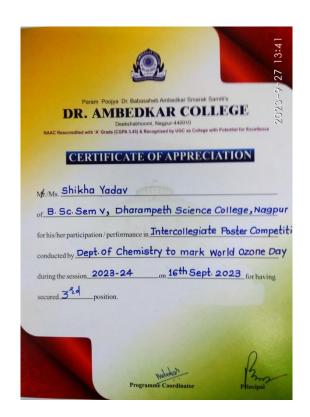

First prize goes to Ms. Masum Meshram of Shivaji Science and Asawari Kasare and Payoshini Gurao of Dr.ambedkar collegeNagpur. Second Prize winner was Ms. Sakshi Sonawaneof Mohota Science College Nagur and Pradnya Wasanik of Shivaji Science College Nagpur. Third Prize winner are Shikha Yadao,Dharmpeth college, and Suman nayak and Renuka Dharapur of Dr. Ambedkar College Nagpur. Prize distribution ceremony was conducted by the hand of Dr. Mrs. B.A.Mehere madam Principal of the College.