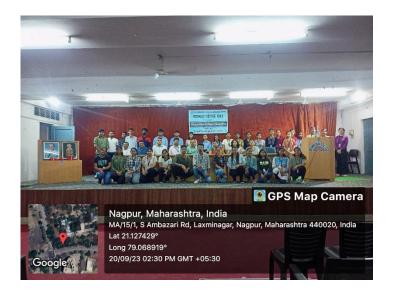

Department Of Chemistry of the college has organized Inter Collegiate Poster Competition on the occasion of World Ozone Day- 2023 in the college auditorium on dated 16 th September 2023. The theme for the posters is "Fixing the Ozone Layer and Reducing the Climate Change". B.Sc. students with subject chemistry of RTMNU will participate in the event. All the student participants and faculties of the Department are requested to remain present in the auditorium.

### Organized by **Department of Chemistry**

The Chemistry Department of the college has organized World Ozone Day 2023 on 16<sup>th</sup>September 2023 at Dr. Ambedkar College Deekshabhoomi, Nagpur. On this occasion Chemistry Department has organized Poser Competition. The theme of poster competition was "Fixing the Ozone Layer and Reducing climate change".

The Principal of the college Dr.Mrs. B.A. Meherehas chair this function. Dr. V.M. Shivankar, Professor Department of Chemistry was the Program Coordinator. Faculties of the Department and more than 200 Chemistry students were attended the celebration program of World Ozone Day 2023. Dr. Mrs. B.A. Mehere has given welcome address.

More than fifty students were participated in this Inter Collegiate Poster Competition. Students from Shivaji Science College, Nagpur, Mohota Science ,Dharampeth Science College and Hislop College Nagpurand the students of Dr. Ambedkar College Nagpur were participated in this competition.