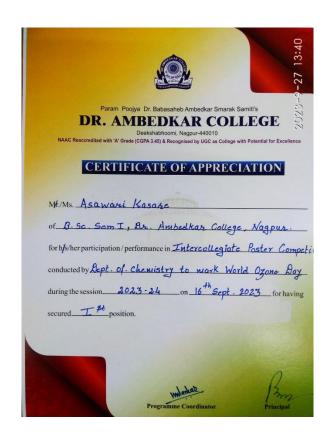

First prize goes to Ms. Masum Meshram of Shivaji Science and Asawari Kasare and Payoshini Gurao of Dr.ambedkar collegeNagpur. Second Prize winner was Ms. Sakshi Sonawaneof Mohota Science College Nagur and Pradnya Wasanik of Shivaji Science College Nagpur. Third Prize winner are Shikha Yadao,Dharmpeth college, and Suman nayak and Renuka Dharapur of Dr. Ambedkar College Nagpur. Prize distribution ceremony was conducted by the hand of Dr. Mrs. B.A.Mehere madam Principal of the College.