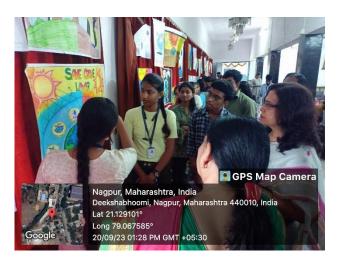

The Principal of the college Dr.Mrs. B.A. Meherehas chair this function. Dr. V.M. Shivankar, Professor Department of Chemistry was the Program Coordinator. Faculties of the Department and more than 200 Chemistry students were attended the celebration program of World Ozone Day 2023. Dr. Mrs. B.A. Mehere has given welcome address.

More than fifty students were participated in this Inter Collegiate Poster Competition. Students from Shivaji Science College, Nagpur, Mohota Science ,Dharampeth Science College and Hislop College Nagpurand the students of Dr. Ambedkar College Nagpur were participated in this competition.