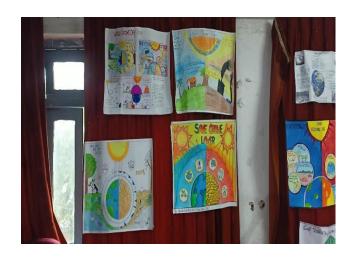

Students in their posters has shown of ozone layer Depletion which was very informative. Overall ozone layer is around the earth. Average thickness of ozone layer is 300 Dobson unit or 30 mms thick. He explained cause of degeneration of Ozone of Ozone layer. The rate of breakdown is faster than the formation therefore it layer becomes thinClFC, BrFCs Nitrous oxidedeplete the Ozone layer, these are widely used electronic instruments in Ac, Fridge, Caretc. Chemical reactions of ClFCs deplete the Ozone layers.

Students also suggested the remedies through their posters on how to solve problems of Ozone destruction. He has given the statistical data and up to 50 percent destruction of CIFC by 1918.He explained the impact of Ozone layer depletion causes Skin cancerand genetic damages. UV radiation in sun light and Health impact of UV radiation on human life. Finally, he said that Ozone hole is responsible to climate change ang Global warming.