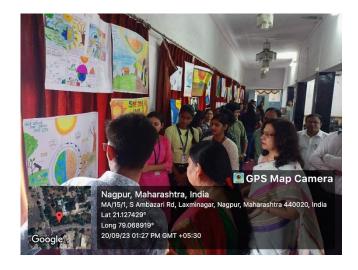

Department Of Chemistry of the college has organized Inter Collegiate Poster Competition on the occasion of World Ozone Day- 2023 in the college auditorium on dated 16 th September 2023. The theme for the posters is "Fixing the Ozone Layer and Reducing the Climate Change". B.Sc. students with subject chemistry of RTMNU will participate in the event. All the student participants and faculties of the Department are requested to remain present in the auditorium.

### Organized by **Department of Chemistry**

The Chemistry Department of the college has organized World Ozone Day 2023 on 16<sup>th</sup>September 2023 at Dr. Ambedkar College Deekshabhoomi, Nagpur. On this occasion Chemistry Department has organized Poser Competition. The theme of poster competition was "Fixing the Ozone Layer and Reducing climate change".

More than fifty students were participated in this Inter Collegiate Poster Competition. Students from Shivaji Science College, Nagpur, Mohota Science ,Dharampeth Science College and Hislop College Nagpurand the students of Dr. Ambedkar College Nagpur were participated in this competition.