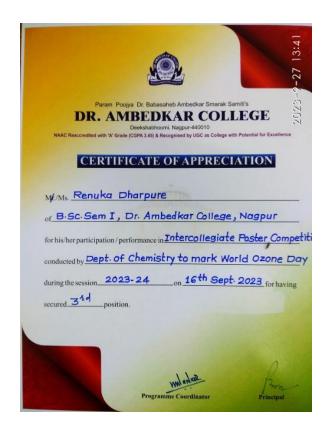

First prize goes to Ms. Masum Meshram of Shivaji Science and Asawari Kasare and Payoshini Gurao of Dr.ambedkar collegeNagpur. Second Prize winner was Ms. Sakshi Sonawaneof Mohota Science College Nagur and Pradnya Wasanik of Shivaji Science College Nagpur. Third Prize winner are Shikha Yadao,Dharmpeth college, and Suman nayak and Renuka Dharapur of Dr. Ambedkar College Nagpur. Prize distribution ceremony was conducted by the hand of Dr. Mrs. B.A.Mehere madam Principal of the College.