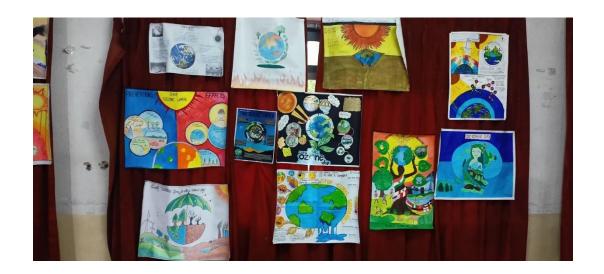

Students in their posters has shown of ozone layer Depletion which was very informative. Overall ozone layer is around the earth. Average thickness of ozone layer is 300 Dobson unit or 30 mms thick. He explained cause of degeneration of Ozone of Ozone layer. The rate of breakdown is faster than the formation therefore it layer becomes thinClFC, BrFCs Nitrous oxidedeplete the Ozone layer, these are widely used electronic instruments in Ac, Fridge, Caretc. Chemical reactions of ClFCs deplete the Ozone layers.

Students also suggested the remedies through their posters on how to solve problems of Ozone destruction. He has given the statistical data and up to 50 percent destruction of CIFC by 1918.He explained the impact of Ozone layer depletion causes Skin cancerand genetic damages. UV radiation in sun light and Health impact of UV radiation on human life. Finally, he said that Ozone hole is responsible to climate change ang Global warming.