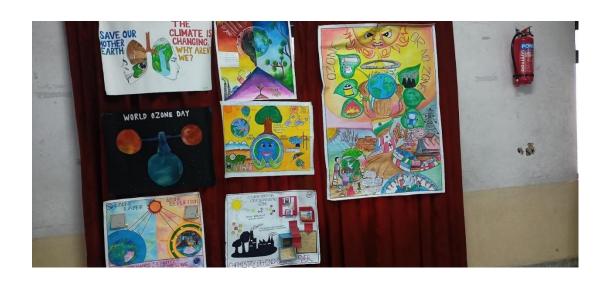

Students in their posters has shown of ozone layer Depletion which was very informative. Overall ozone layer is around the earth. Average thickness of ozone layer is 300 Dobson unit or 30 mms thick. He explained cause of degeneration of Ozone of Ozone layer. The rate of breakdown is faster than the formation therefore it layer becomes thinClFC, BrFCs Nitrous oxidedeplete the Ozone layer, these are widely used electronic instruments in Ac, Fridge, Caretc. Chemical reactions of ClFCs deplete the Ozone layers.

Students also suggested the remedies through their posters on how to solve problems of Ozone destruction. He has given the statistical data and up to 50 percent destruction of CIFC by 1918.He explained the impact of Ozone layer depletion causes Skin cancerand genetic damages. UV radiation in sun light and Health impact of UV radiation on human life. Finally, he said that Ozone hole is responsible to climate change ang Global warming.