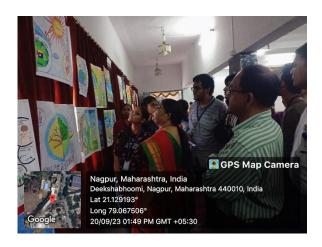

The Principal of the college Dr.Mrs. B.A. Meherehas chair this function. Dr. V.M. Shivankar, Professor Department of Chemistry was the Program Coordinator. Faculties of the Department and more than 200 Chemistry students were attended the celebration program of World Ozone Day 2023. Dr. Mrs. B.A. Mehere has given welcome address.

Dr.V.M. Shivankar, Program Coordinator of the program, in his introductory remark cover all points regarding Environmental imbalance, said that environmental & Health Aspects of Stratospheric Ozone layer Depletion. Also explain importance of the Ozone layer. Ozone layer is a stratosphere which is layer of atmosphere around the earth. Colour of layer of atmosphere can be seen from interaction space station.