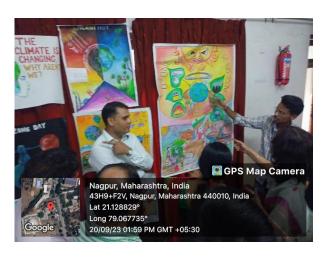

More than fifty students were participated in this Inter Collegiate Poster Competition. Students from Shivaji Science College, Nagpur, Mohota Science ,Dharampeth Science College and Hislop College Nagpurand the students of Dr. Ambedkar College Nagpur were participated in this competition.

First prize goes to Ms. Masum Meshram of Shivaji Science and Asawari Kasare and Payoshini Gurao of Dr.ambedkar collegeNagpur. Second Prize winner was Ms. Sakshi Sonawaneof Mohota Science College Nagur and Pradnya Wasanik of Shivaji Science College Nagpur. Third Prize winner are Shikha Yadao,Dharmpeth college, and Suman nayak and Renuka Dharapur of Dr. Ambedkar College Nagpur. Prize distribution ceremony was conducted by the hand of Dr. Mrs. B.A.Mehere madam Principal of the College.